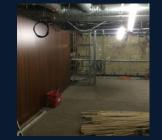

In February 2014 HF interior entered the emptied area of 1200sqm open space of steel deck and insulated bulkheads to start the interior refit. With more than 800m shelving of metal structure, fire approved laminates and hardwood edges, the tax-free shop carefully and systematic started to take form. Together with the interior crew HF interior provided electricians to install all the LED lighting that where going to light up the provision of fashion, candy and bottles.