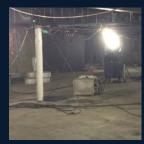

In February 2014 HF interior entered the emptied area of 1200sqm open space of steel deck and insulated bulkheads to start the interior refit. With more than 800m shelving of metal structure, fire approved laminates and hardwood edges, the tax-free shop carefully and systematic started to take form. Together with the interior crew HF interior provided electricians to install all the LED lighting that where going to light up the provision of fashion, candy and bottles.