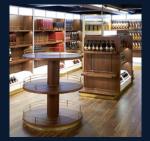

Once the layout and concept was finalized HF interior produced constructions drawings for all the furniture system and a test section was produced in order to verify and evaluate the concept. After a few updates the entire furniture systems was produced and delivered to STX shipyard in Rauma, Finland where the installation was to be performed.

In February 2014 HF interior entered the emptied area of 1200sqm open space of steel deck and insulated bulkheads to start the interior refit. With more than 800m shelving of metal structure, fire approved laminates and hardwood edges, the tax-free shop carefully and systematic started to take form. Together with the interior crew HF interior provided electricians to install all the LED lighting that where going to light up the provision of fashion, candy and bottles.

After six weeks of intensive work the interior was ready for commercial use.

HF INTERIOR AB Gullbergs Strandgata 36A S-411 04 Gothenburg

P +46 31 78 78 700 F +46 31 78 78 701 E info@hfinterior.com W www. hfinterior.com